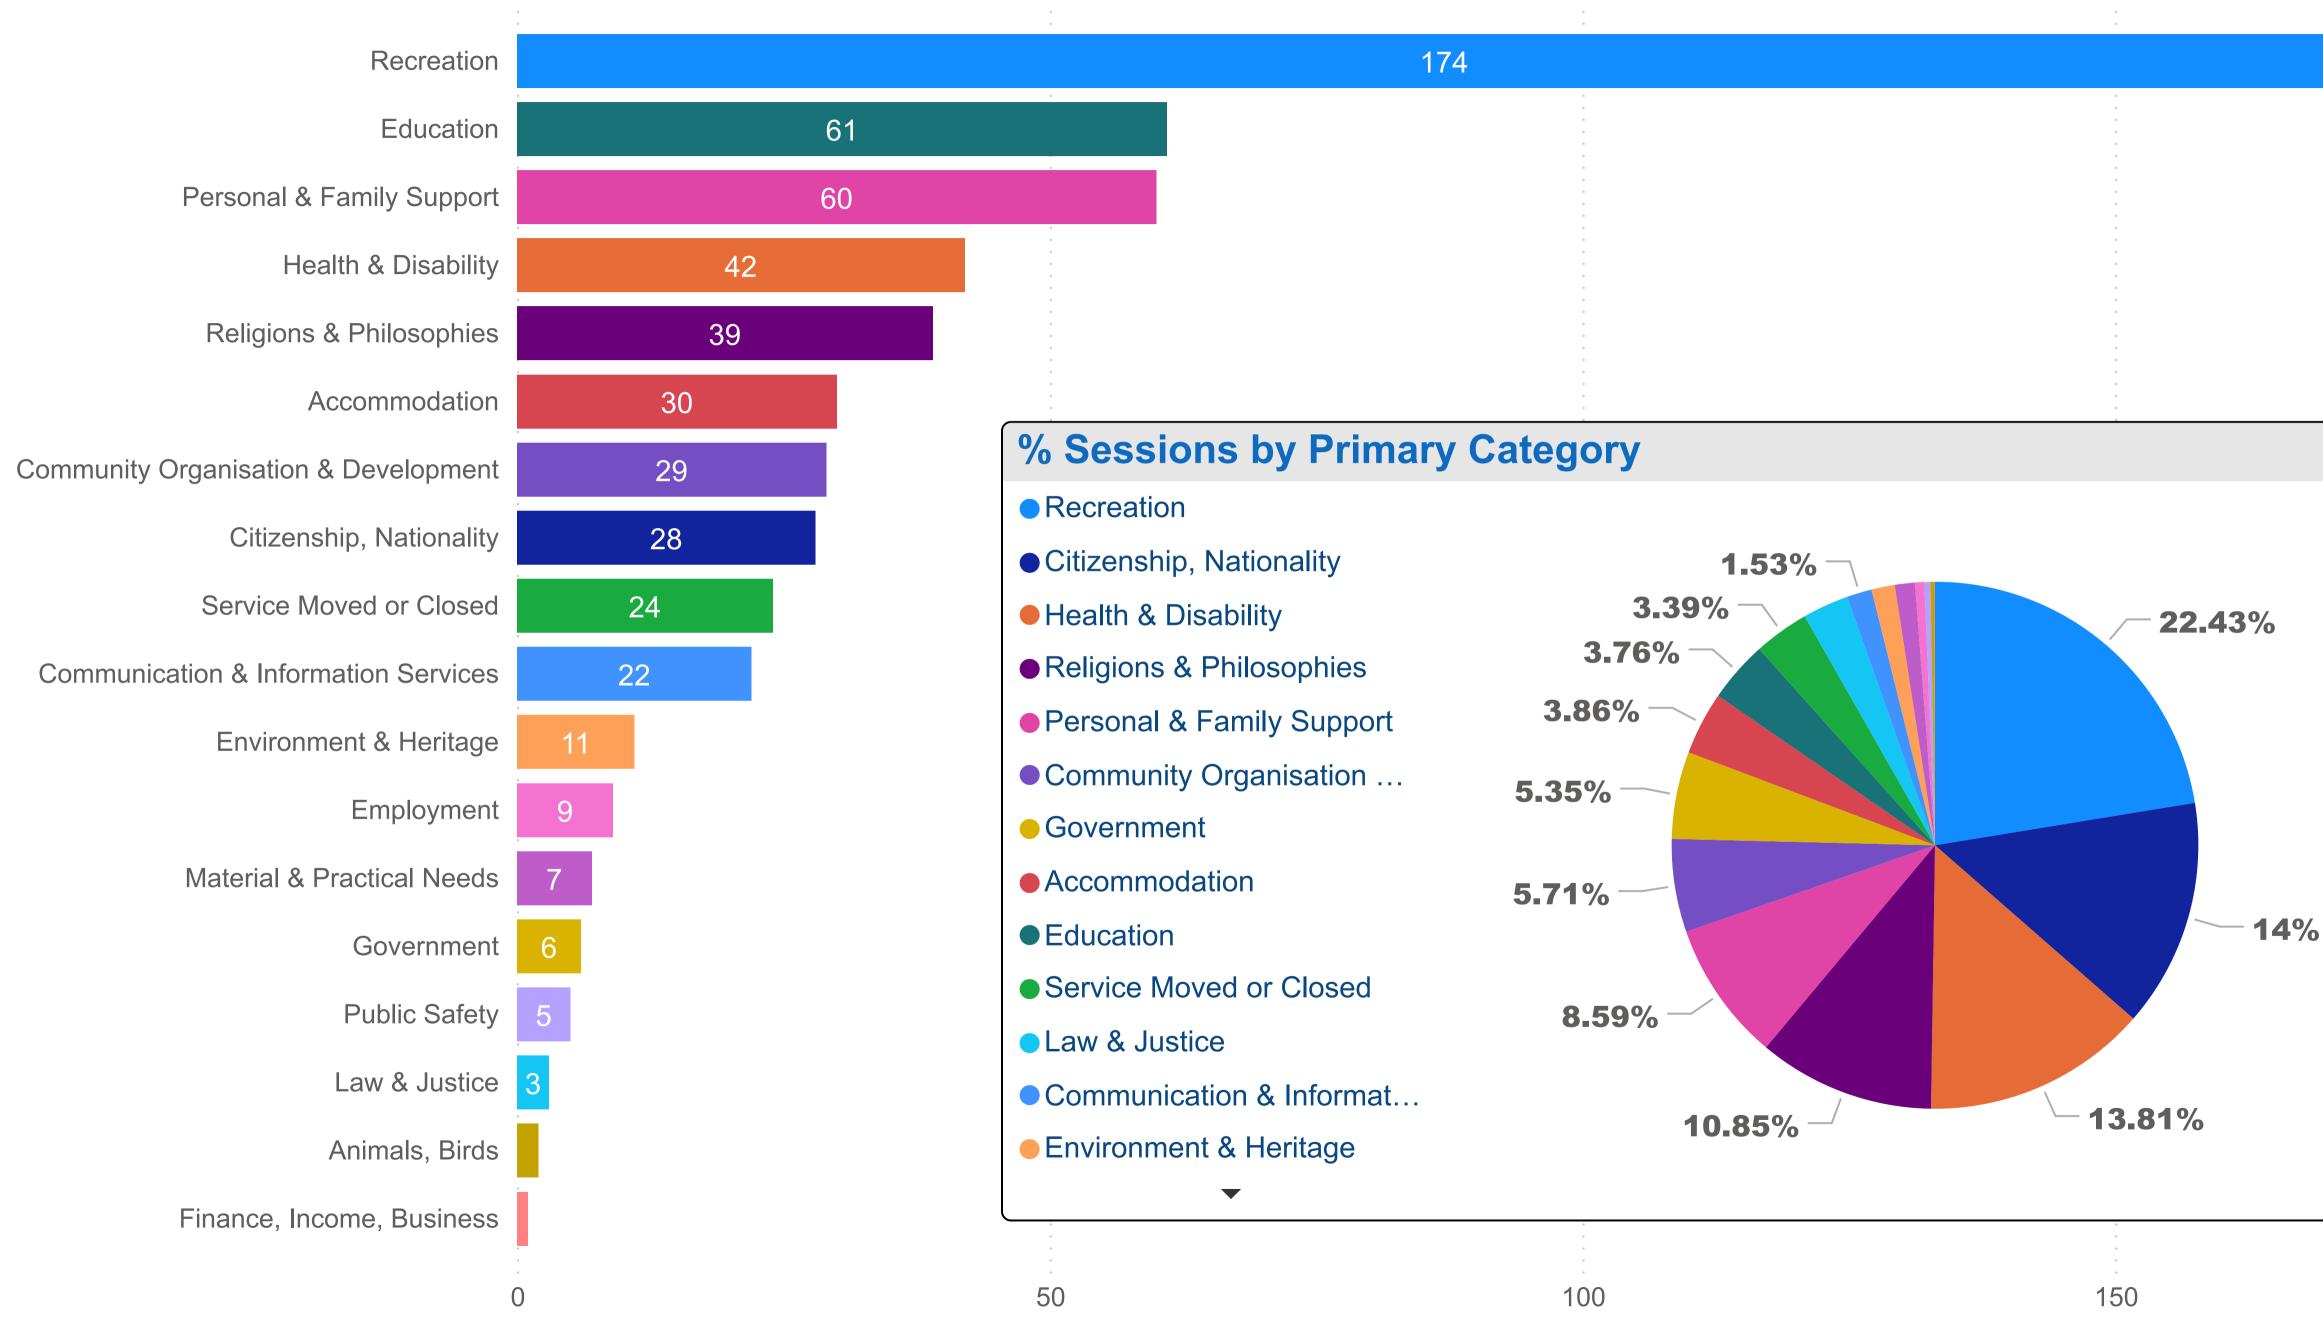

# **Charles Sturt Council - Organisation Count by Primary Category (FY2021-2022)**

### Primary Category, Organisation

- Accommodation
- Animals, Birds
- Citizenship, Nationality
- **Communication & Information Services**
- **Community Organisation & Development**
- Education
- Employment
- Environment & Heritage
- Finance, Income, Business
- Government
- Health & Disability
- Law & Justice
- Material & Practical Needs
- Personal & Family Support
- Public Safety
- Recreation
- Religions & Philosophies
- Service Moved or Closed